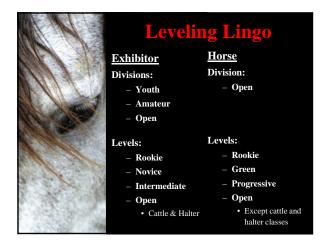

### Classes Leveled by Exhibitor

Novice Level –Up to 25 points or the 90<sup>th</sup> percentile ,whichever is highest

Open Level - begins at the adjusted mean plus 3 standard deviations

Intermediate Level -1/2 point higher than the Novice, ½ point lower than the Open Level

### **Classes Leveled by Horse**

Green Level-Up to 25 points

Open Level – begins at the adjusted mean plus 3 standard deviations

Progressive Level- 25.5 points to ½ point lower than the Open Level

#### Levels

- Exhibitors and horses would stay in the same level all year, except for Rookie status
- Horses or exhibitors may "show up" but may not "show down"
  - Intermediate exhibitors and Progressive horses may show at the Open level, but Open exhibitors or horses may not show at the Intermediate or Progessive level