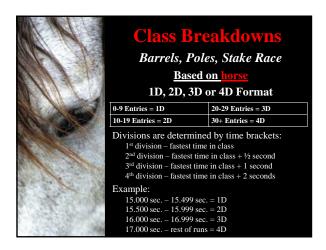

|                                                                                                                                                                                                                                                                                                                                                                                                                                                                                                                                                                                                                                                                                                                                                                                                                                                                                                                                                                                                                                                                                                                                                                                                                                                                                                                                                                                                                                                                                                                                                                                                                                                                                                                                                                                                                                                                                                                                                                                                                                                                                                                                | ŀ          | Barrels  | Break<br>s, Poles, Stai | (10 W II)<br>ke Race | 5        |
|--------------------------------------------------------------------------------------------------------------------------------------------------------------------------------------------------------------------------------------------------------------------------------------------------------------------------------------------------------------------------------------------------------------------------------------------------------------------------------------------------------------------------------------------------------------------------------------------------------------------------------------------------------------------------------------------------------------------------------------------------------------------------------------------------------------------------------------------------------------------------------------------------------------------------------------------------------------------------------------------------------------------------------------------------------------------------------------------------------------------------------------------------------------------------------------------------------------------------------------------------------------------------------------------------------------------------------------------------------------------------------------------------------------------------------------------------------------------------------------------------------------------------------------------------------------------------------------------------------------------------------------------------------------------------------------------------------------------------------------------------------------------------------------------------------------------------------------------------------------------------------------------------------------------------------------------------------------------------------------------------------------------------------------------------------------------------------------------------------------------------------|------------|----------|-------------------------|----------------------|----------|
|                                                                                                                                                                                                                                                                                                                                                                                                                                                                                                                                                                                                                                                                                                                                                                                                                                                                                                                                                                                                                                                                                                                                                                                                                                                                                                                                                                                                                                                                                                                                                                                                                                                                                                                                                                                                                                                                                                                                                                                                                                                                                                                                |            | 1D *     | 2D *                    | 3D                   | 4D       |
|                                                                                                                                                                                                                                                                                                                                                                                                                                                                                                                                                                                                                                                                                                                                                                                                                                                                                                                                                                                                                                                                                                                                                                                                                                                                                                                                                                                                                                                                                                                                                                                                                                                                                                                                                                                                                                                                                                                                                                                                                                                                                                                                | 9 entries  | 1 point  |                         |                      |          |
| 图 图 图                                                                                                                                                                                                                                                                                                                                                                                                                                                                                                                                                                                                                                                                                                                                                                                                                                                                                                                                                                                                                                                                                                                                                                                                                                                                                                                                                                                                                                                                                                                                                                                                                                                                                                                                                                                                                                                                                                                                                                                                                                                                                                                          |            | ½ point  |                         |                      |          |
|                                                                                                                                                                                                                                                                                                                                                                                                                                                                                                                                                                                                                                                                                                                                                                                                                                                                                                                                                                                                                                                                                                                                                                                                                                                                                                                                                                                                                                                                                                                                                                                                                                                                                                                                                                                                                                                                                                                                                                                                                                                                                                                                | 5          | 2 points | 1 point                 |                      |          |
|                                                                                                                                                                                                                                                                                                                                                                                                                                                                                                                                                                                                                                                                                                                                                                                                                                                                                                                                                                                                                                                                                                                                                                                                                                                                                                                                                                                                                                                                                                                                                                                                                                                                                                                                                                                                                                                                                                                                                                                                                                                                                                                                | 10 entries | 1 point  | ½ point                 |                      |          |
|                                                                                                                                                                                                                                                                                                                                                                                                                                                                                                                                                                                                                                                                                                                                                                                                                                                                                                                                                                                                                                                                                                                                                                                                                                                                                                                                                                                                                                                                                                                                                                                                                                                                                                                                                                                                                                                                                                                                                                                                                                                                                                                                |            | ½ point  |                         |                      |          |
| A COMMA                                                                                                                                                                                                                                                                                                                                                                                                                                                                                                                                                                                                                                                                                                                                                                                                                                                                                                                                                                                                                                                                                                                                                                                                                                                                                                                                                                                                                                                                                                                                                                                                                                                                                                                                                                                                                                                                                                                                                                                                                                                                                                                        | i          | 4 points | 3 points                | 2 points             |          |
|                                                                                                                                                                                                                                                                                                                                                                                                                                                                                                                                                                                                                                                                                                                                                                                                                                                                                                                                                                                                                                                                                                                                                                                                                                                                                                                                                                                                                                                                                                                                                                                                                                                                                                                                                                                                                                                                                                                                                                                                                                                                                                                                | 8          | 3 points | 2 points                | 1 point              |          |
|                                                                                                                                                                                                                                                                                                                                                                                                                                                                                                                                                                                                                                                                                                                                                                                                                                                                                                                                                                                                                                                                                                                                                                                                                                                                                                                                                                                                                                                                                                                                                                                                                                                                                                                                                                                                                                                                                                                                                                                                                                                                                                                                | 20 entries | 2 points | 1 point                 | ½ point              |          |
| STATE OF THE STATE | 3          | 1 point  | ½ point                 |                      |          |
|                                                                                                                                                                                                                                                                                                                                                                                                                                                                                                                                                                                                                                                                                                                                                                                                                                                                                                                                                                                                                                                                                                                                                                                                                                                                                                                                                                                                                                                                                                                                                                                                                                                                                                                                                                                                                                                                                                                                                                                                                                                                                                                                | 1          | ½ point  |                         |                      |          |
|                                                                                                                                                                                                                                                                                                                                                                                                                                                                                                                                                                                                                                                                                                                                                                                                                                                                                                                                                                                                                                                                                                                                                                                                                                                                                                                                                                                                                                                                                                                                                                                                                                                                                                                                                                                                                                                                                                                                                                                                                                                                                                                                | ē          | 6 points | 5 points                | 4 points             | 3 points |
|                                                                                                                                                                                                                                                                                                                                                                                                                                                                                                                                                                                                                                                                                                                                                                                                                                                                                                                                                                                                                                                                                                                                                                                                                                                                                                                                                                                                                                                                                                                                                                                                                                                                                                                                                                                                                                                                                                                                                                                                                                                                                                                                |            | 5 points | 4 points                | 3 points             | 2 points |
|                                                                                                                                                                                                                                                                                                                                                                                                                                                                                                                                                                                                                                                                                                                                                                                                                                                                                                                                                                                                                                                                                                                                                                                                                                                                                                                                                                                                                                                                                                                                                                                                                                                                                                                                                                                                                                                                                                                                                                                                                                                                                                                                |            | 4 points | 3 points                | 2 points             | 1 point  |
| 2 1 2 2                                                                                                                                                                                                                                                                                                                                                                                                                                                                                                                                                                                                                                                                                                                                                                                                                                                                                                                                                                                                                                                                                                                                                                                                                                                                                                                                                                                                                                                                                                                                                                                                                                                                                                                                                                                                                                                                                                                                                                                                                                                                                                                        | 30 entries | 3 points | 2 points                | 1 point              | ½ point  |
| Sales Contract                                                                                                                                                                                                                                                                                                                                                                                                                                                                                                                                                                                                                                                                                                                                                                                                                                                                                                                                                                                                                                                                                                                                                                                                                                                                                                                                                                                                                                                                                                                                                                                                                                                                                                                                                                                                                                                                                                                                                                                                                                                                                                                 |            | 2 points | 1 point                 | ½ point              |          |
|                                                                                                                                                                                                                                                                                                                                                                                                                                                                                                                                                                                                                                                                                                                                                                                                                                                                                                                                                                                                                                                                                                                                                                                                                                                                                                                                                                                                                                                                                                                                                                                                                                                                                                                                                                                                                                                                                                                                                                                                                                                                                                                                |            | 1 point  | ½ point                 |                      |          |
| 1. ST#25 - 2500 HORES                                                                                                                                                                                                                                                                                                                                                                                                                                                                                                                                                                                                                                                                                                                                                                                                                                                                                                                                                                                                                                                                                                                                                                                                                                                                                                                                                                                                                                                                                                                                                                                                                                                                                                                                                                                                                                                                                                                                                                                                                                                                                                          |            | ½ point  |                         |                      |          |